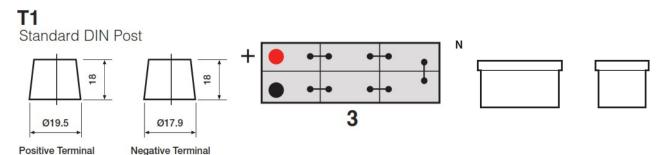

ng the easing of COVID-19 lockdown measures, this product may be supplied without a state of charge indicator and not conform to the level of roll over protection advertised. Product performance and quality are not affected by this. Please check battery labels for specification details.

#### **Performance**

Voltage 12V Capacity (20-hour) 230Ah Cold Cranking Amps (EN1) 1350A

### **Dimensions**

Length 516mm Width 274mm Height 236mm

## Weights & Measures

Mean Weight with Acid 56.7kg



#### **Container Features**

Case Type DIN C
Cell Layout 3
Hold Down N
State of Charge Indicator

Handles ✓

Lid Type SMF Double Lid

# **Technology**

Technology Ca/Ca
Recommended Charge Rate 12A
Performance Marking W3-C2-V4-M1

## **Terminal Type**

## **Cell Assembly Layout**

# **Battery Hold-down**



Data Sheet generated on 22/09/2020 - E&OE