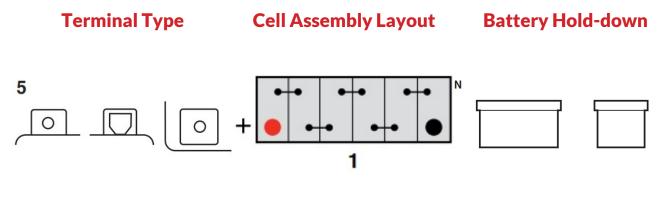

# **Container Features**

| Case Type   | MC AGM |
|-------------|--------|
| Cell Layout | 1      |
| Hold Down   | Ν      |
| End Venting | ✓      |
| Lid Type    | VRLA   |

4.6kg