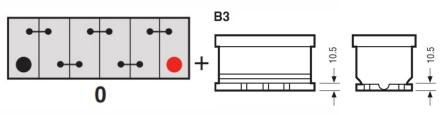

#### **Container Features**

Case Type L4
Hold Down B3
State of Charge Indicator
Handles
✓
Semi-Traction Features

### **Battery Hold-down**

Data Sheet generated on 08/10/2018 - E&OE