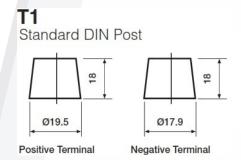

# **Yuasa Technical Data Sheet**

Yuasa YBX3115 - YBX3000 SMF Batteries

### **Performance**

Voltage 12V Capacity (20-hour) 85Ah Cold Cranking Amps (EN1) 760A

#### **Dimensions**

Length 317mm Width 175mm Height 190mm

# Weights & Measures

Mean Weight with Acid 19.8kg
Dry Weight Acid Volume -



#### **Container Features**

Case Type L4
Hold Down B3
State of Charge Indicator
Handles
✓
Semi-Traction Features

### **Technology**

Technology Ca/Ca
Separator PE
Recommended Charge Rate 4A

## **Terminal Type**

**Cell Assembly Layout** 

### **Battery Hold-down**





Data Sheet generated on 08/10/2018 - E&OE