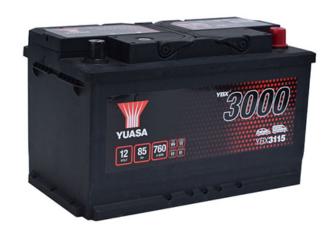

# **Yuasa Technical Data Sheet**

Yuasa YBX3115 - YBX3000 SMF Batteries

### **Performance**

Voltage 12V Capacity (20-hour) 85Ah Cold Cranking Amps (EN1) 760A