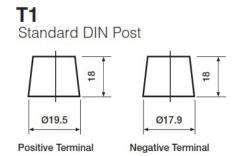

Due to unprecedented demand following the easing of COVID-19 lockdown measures, this product may be supplied without a state of charge indicator and not conform to the level of roll over protection advertised. Product performance and quality are not affected by this. Please check battery labels for specification details.

#### **Performance**

Voltage 12V Capacity (20-hour) 95Ah Cold Cranking Amps (EN1) 850A

## **Dimensions**

Length 353mm Width 175mm Height 190mm

# Weights & Measures

Mean Weight with Acid 24kg



#### **Container Features**

Lid Type SMF Double Lid

## **Technology**

Flame Arrestor
Technology
Separator
VDA Roll Over Test
Recommended Charge Rate
Performance Marking

✓
Ca/Ca
PE

6A
W3-C2-V2-E1

# **Terminal Type**

# **Cell Assembly Layout**

## **Battery Hold-down**







Data Sheet generated on 17/08/2021 - E&OE