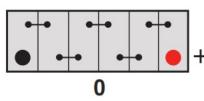

ue to unprecedented demand following the easing of COVID-19 lockdown measures, this product may be supplied without a state of charge indicator and not conform to the level of roll over protection advertised. Product performance and quality are not affected by this. Please check battery labels for specification details.

#### **Performance**

Voltage 12V Capacity (20-hour) 95Ah Cold Cranking Amps (EN1) 850A

## **Dimensions**

Length 353mm Width 175mm Height 190mm

# Weights & Measures

Mean Weight with Acid 24kg



#### **Container Features**

Lid Type SMF Double Lid

## **Technology**

Flame Arrestor
Technology
Separator
VDA Roll Over Test
Recommended Charge Rate
Performance Marking

✓
Ca/Ca
PE

6A
W3-C2-V2-E1

# **Terminal Type**

# **Cell Assembly Layout**

## **Battery Hold-down**







Data Sheet generated on 17/08/2021 - E&OE