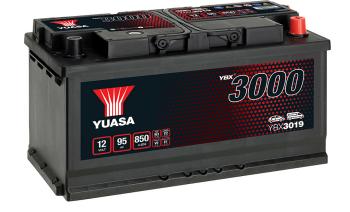

# **Yuasa Technical Data Sheet**

Yuasa YBX3019 - YBX3000 SMF Batteries

\* Due to unprecedented demand following the easing of COVID-19 lockdown measures, this product may be supplied without a state of charge indicator and not conform to the level of roll over protection advertised. Product performance and quality are not affected by this. Please check battery labels for specification details.

#### **Performance**

Voltage 12V Capacity (20-hour) 95Ah Cold Cranking Amps (EN1) 850A

## **Dimensions**

Length 353mm Width 175mm Height 190mm

# Weights & Measures

Mean Weight with Acid 24kg