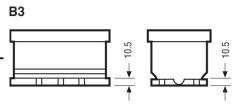

to unprecedented demand following the easing of COVID-19 lockdown measures, this product may be supplied without a state of charge indicator and not conform to the level of roll over protection advertised. Product performance and quality are not affected by this. Please check battery labels for specification details.

#### **Performance**

Voltage 12V Capacity (20-hour) 95Ah Cold Cranking Amps (EN1) 850A

## **Dimensions**

Length 353mm Width 175mm Height 190mm

# Weights & Measures

Mean Weight with Acid 24kg



#### **Container Features**

Lid Type SMF Double Lid

## **Technology**

Flame Arrestor
Technology
Separator
VDA Roll Over Test
Recommended Charge Rate
Performance Marking

✓
Ca/Ca
PE

6A
W3-C2-V2-E1

# **Terminal Type**

# **Cell Assembly Layout**

## **Battery Hold-down**







Data Sheet generated on 17/08/2021 - E&OE