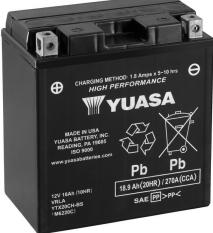

#### Yuasa YTX20CH-BS - High Performance Maintenance Free Battery

| Voltage            | 12V    |
|--------------------|--------|
| Capacity (10-hour) | 18Ah   |
| Capacity (20-hour) | 18.9Ah |
| CCA @ -18°C        | 270A   |
| Dimensions (±2mm)  |        |
| Length             | 150mm  |
| Width              | 87mm   |
| lloight            |        |
| Height             | 161mm  |